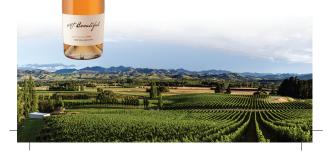

## 2020 Mt. Beautiful Rosé

Classic pale pink of rose quartz. An aromatic wine exhibiting wild berry (wild strawberry) and savory straw like aromas. Perfect wine for a sunny day.