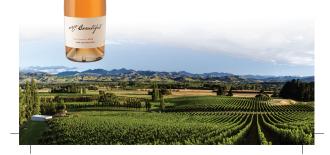

## 2020 Mt. Beautiful Rosé

Classic pale pink of rose quartz. An aromatic wine exhibiting wild berry (wild strawberry) and savory straw like aromas. Perfect wine for a sunny day.