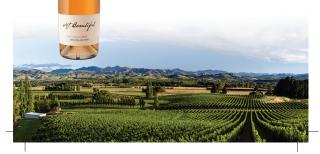

## 2020 Mt. Beautiful Rosé

Classic pale pink of rose quartz. An aromatic wine exhibiting wild berry (wild strawberry) and savory straw like aromas. Perfect wine for a sunny day.